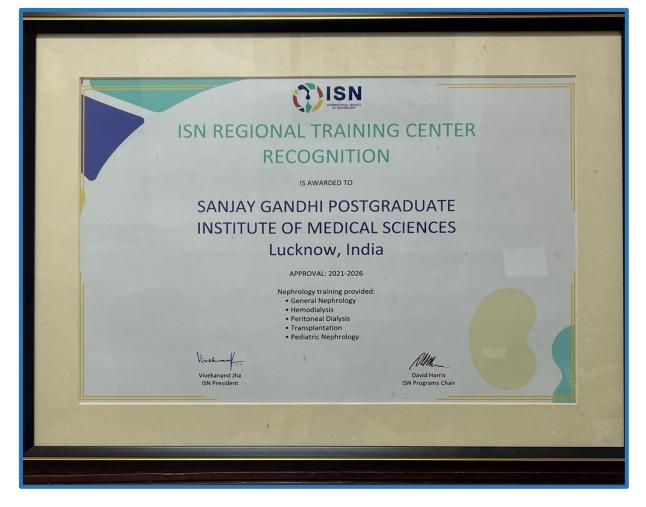

## Approval of Department of Nephrology by International society of nephrology (ISN) for training

## Sanjay Gandhi Postgraduate Institute of Medical Sciences

Raebareli Road, Lucknow www.sgpgims.org.in

Recognition of Department of Nephrology by International society of nephrology (ISN) as regional training center