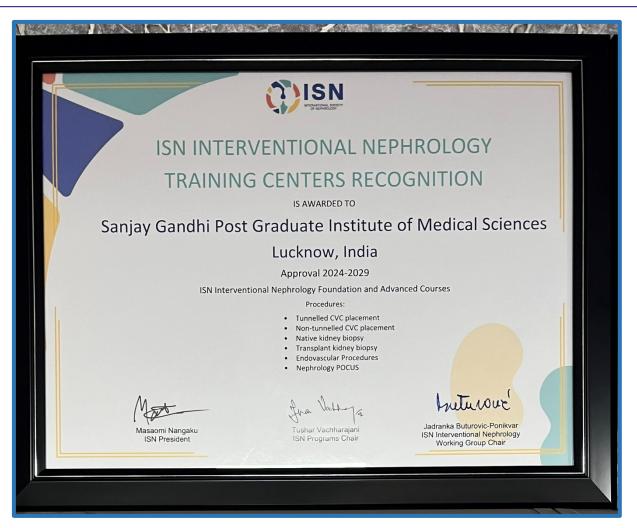

## Approval of Department of Nephrology by International society of nephrology (ISN) for training

## Sanjay Gandhi Postgraduate Institute of Medical Sciences

Raebareli Road, Lucknow www.sgpgims.org.in

Recognition of Department of Nephrology by International society of nephrology (ISN) as regional training center